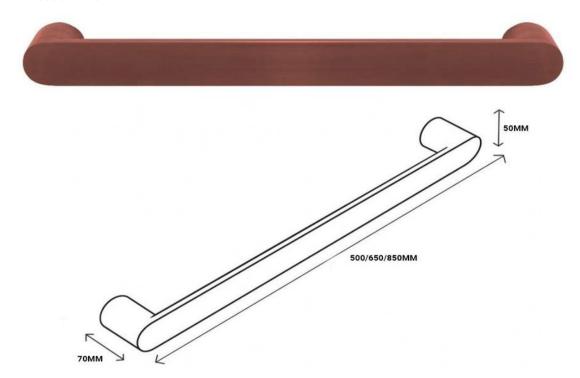

## Towel Rail Single Bar Round 12V 850mm

## RTSBR850BC

Towel Rail Single Bar Round 12V 850mm Brushed Copper

The Code electric towel bar with round mounting posts offer a unique collection focused on contemporary, geometric lines. Offering pure flexibility in the number and positioning of the rails, they can be installed in multiples (sold separately) and connected in parallel to a common low voltage transformer (also sold separately). Complementing any surrounding of square and round fixtures, making it adaptable to any bathroom setting. The concealed electrical connection is IP45 rated, can be orientated left or right hand and is manufactured and tested to AS/NZS 60335.2.43.