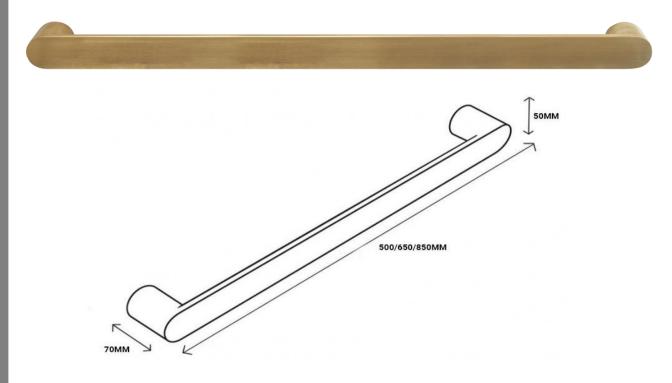

## Towel Rail Single Bar Round 12V 850mm

#### RTSBR850BG Towel Rail Single Bar Round 12V 850mm Brushed Gold

The Code electric towel bar with round mounting posts offer a unique collection focused on contemporary, geometric lines. Offering pure flexibility in the number and positioning of the rails, they can be installed in multiples (sold separately) and connected in parallel to a common low voltage transformer (also sold separately). Complementing any surrounding of square and round fixtures, making it adaptable to any bathroom setting. The concealed electrical connection is IP45 rated, can be orientated left or right hand and is manufactured and tested to AS/NZS 60335.2.43.