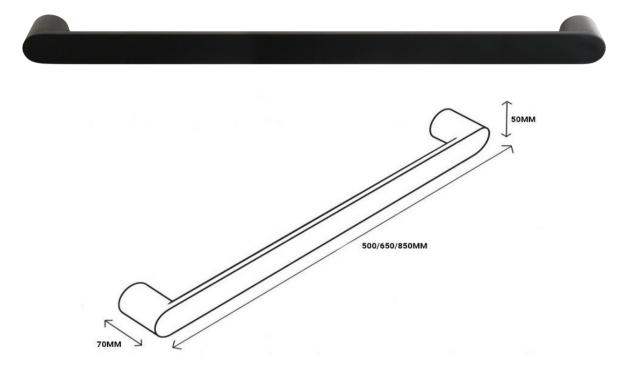

## Towel Rail Single Bar Round 12V 850mm

RTSBR850BL Towel Rail Single Bar Round 12V 850mm Satin Black

The Code electric towel bar with round mounting posts offer a unique collection focused on contemporary, geometric lines. Offering pure flexibility in the number and positioning of the rails, they can be installed in multiples (sold separately) and connected in parallel to a common low voltage transformer (also sold separately). Complementing any surrounding of square and round fixtures, making it adaptable to any bathroom setting. The concealed electrical connection is IP45 rated, can be orientated left or right hand and is manufactured and tested to AS/NZS 60335.2.43.