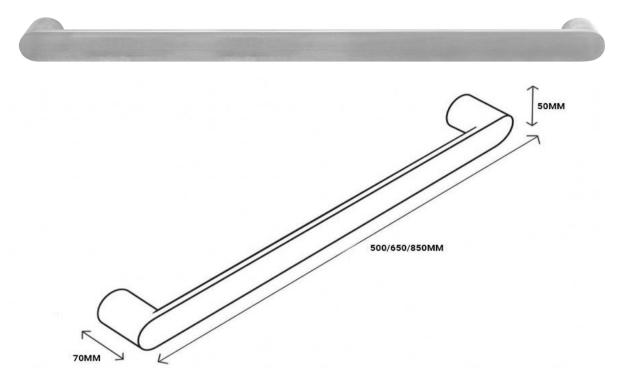

## Towel Rail Single Bar Round 12V 850mm

#### RTSBR850BS

Towel Rail Single Bar Round 12V 850mm Brushed Stainless

The Code electric towel bar with round mounting posts offer a unique collection focused on contemporary, geometric lines. Offering pure flexibility in the number and positioning of the rails, they can be installed in multiples (sold separately) and connected in parallel to a common low voltage transformer (also sold separately). Complementing any surrounding of square and round fixtures, making it adaptable to any bathroom setting. The concealed electrical connection is IP45 rated, can be orientated left or right hand and is manufactured and tested to AS/NZS 60335.2.43.