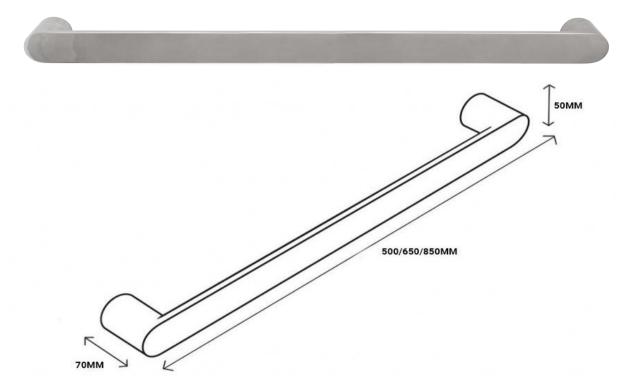

## Towel Rail Single Bar Round 12V 850mm

## RTSBR850CP

Towel Rail Single Bar Round 12V 850mm Chrome

The Code electric towel bar with round mounting posts offer a unique collection focused on contemporary, geometric lines. Offering pure flexibility in the number and positioning of the rails, they can be installed in multiples (sold separately) and connected in parallel to a common low voltage transformer (also sold separately). Complementing any surrounding of square and round fixtures, making it adaptable to any bathroom setting. The concealed electrical connection is IP45 rated, can be orientated left or right hand and is manufactured and tested to AS/NZS 60335.2.43.