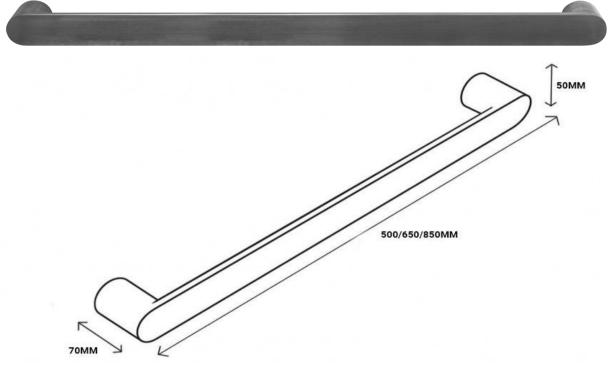

## Towel Rail Single Bar Round 12V 850mm

RTSBR850GM Towel Rail Single Bar Round 12V 850mm Gun Metal

The Code electric towel bar with round mounting posts offer a unique collection focused on contemporary, geometric lines. Offering pure flexibility in the number and positioning of the rails, they can be installed in multiples (sold separately) and connected in parallel to a common low voltage transformer (also sold separately). Complementing any surrounding of square and round fixtures, making it adaptable to any bathroom setting. The concealed electrical connection is IP45 rated, can be orientated left or right hand and is manufactured and tested to AS/NZS 60335.2.43.