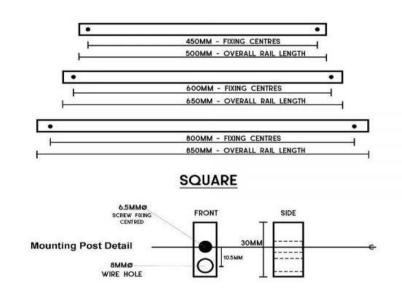

## Towel Rail Single Bar Square 12V 500mm

## RTSBSQ500BG Towel Rail Single Bar Square 12V 500mm Brushed Gold

The Code electric towel bar with square mounting posts offer a unique collection focused on contemporary, geometric lines. Offering pure flexibility in the number and positioning of the rails, they can be installed in multiples (sold separately) and connected in parallel to a common low voltage transformer (also sold separately). Complementing any surrounding of square and round fixtures, making it adaptable to any bathroom setting. The concealed electrical connection is IP45 rated, can be orientated left or right hand and is manufactured and tested to AS/NZS 60335.2.43.