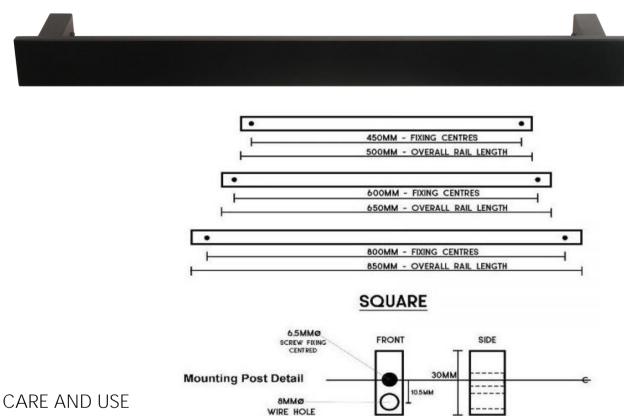

## Towel Rail Single Bar Square 12V 500mm

## RTSBSO500BL

Towel Rail Single Bar Square 12V 500mm Satin Black

The Code electric towel bar with square mounting posts offer a unique collection focused on contemporary, geometric lines. Offering pure flexibility in the number and positioning of the rails, they can be installed in multiples (sold separately) and connected in parallel to a common low voltage transformer (also sold separately). Complementing any surrounding of square and round fixtures, making it adaptable to any bathroom setting. The concealed electrical connection is IP45 rated, can be orientated left or right hand and is manufactured and tested to AS/NZS 60335.2.43.