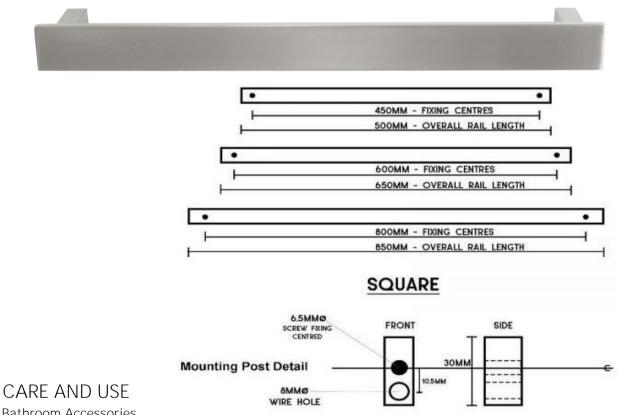

## Towel Rail Single Bar Square 12V 500mm

## RTSBSO500BS

Towel Rail Single Bar Square 12V 500mm Brushed Stainless

The Code electric towel bar with square mounting posts offer a unique collection focused on contemporary, geometric lines. Offering pure flexibility in the number and positioning of the rails, they can be installed in multiples (sold separately) and connected in parallel to a common low voltage transformer (also sold separately). Complementing any surrounding of square and round fixtures, making it adaptable to any bathroom setting. The concealed electrical connection is IP45 rated, can be orientated left or right hand and is manufactured and tested to AS/NZS 60335.2.43.

**Bathroom Accessories** 

All finishes are smooth, abrasion resistant, corrosion resistant, fade-proof and easy to clean. All finishes are super hard wearing surfaces that won't chip, peel or tarnish with normal use. All surfaces should be regularly wiped clean with non scouring, neutral wash solutions.