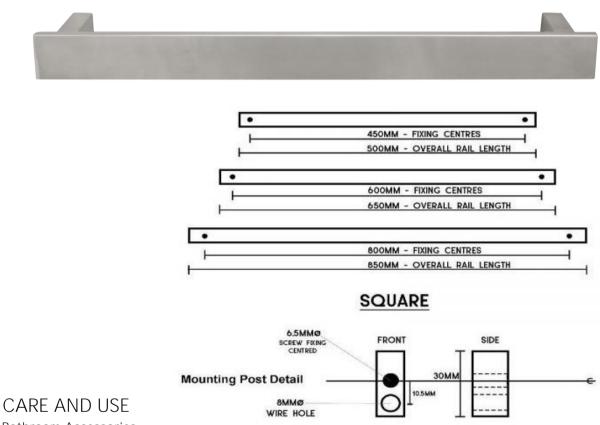

## Towel Rail Single Bar Square 12V 500mm

## RTSBSO500CP

Towel Rail Single Bar Square 12V 500mm Chrome

The Code electric towel bar with square mounting posts offer a unique collection focused on contemporary, geometric lines. Offering pure flexibility in the number and positioning of the rails, they can be installed in multiples (sold separately) and connected in parallel to a common low voltage transformer (also sold separately). Complementing any surrounding of square and round fixtures, making it adaptable to any bathroom setting. The concealed electrical connection is IP45 rated, can be orientated left or right hand and is manufactured and tested to AS/NZS 60335.2.43.