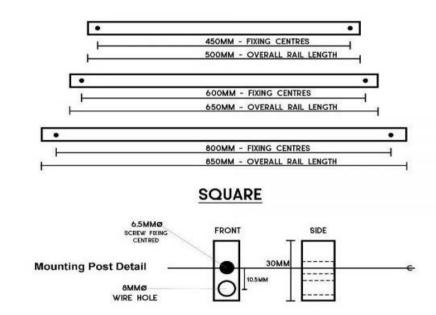

## Towel Rail Single Bar Square 12V 500mm

RTSBSQ500GM Towel Rail Single Bar Square 12V 500mm Gun Metal

The Code electric towel bar with square mounting posts offer a unique collection focused on contemporary, geometric lines. Offering pure flexibility in the number and positioning of the rails, they can be installed in multiples (sold separately) and connected in parallel to a common low voltage transformer (also sold separately). Complementing any surrounding of square and round fixtures, making it adaptable to any bathroom setting. The concealed electrical connection is IP45 rated, can be orientated left or right hand and is manufactured and tested to AS/NZS 60335.2.43.