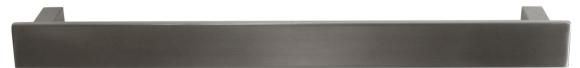

## Towel Rail Single Bar Square 12V 500mm

RTSBSQ500GM Towel Rail Single Bar Square 12V 500mm Gun Metal

The Code electric towel bar with square mounting posts offer a unique collection focused on contemporary, geometric lines. Offering pure flexibility in the number and positioning of the rails, they can be installed in multiples (sold separately) and connected in parallel to a common low voltage transformer (also sold separately). Complementing any surrounding of square and round fixtures, making it adaptable to any bathroom setting. The concealed electrical connection is IP45 rated, can be orientated left or right hand and is manufactured and tested to AS/NZS 60335.2.43.