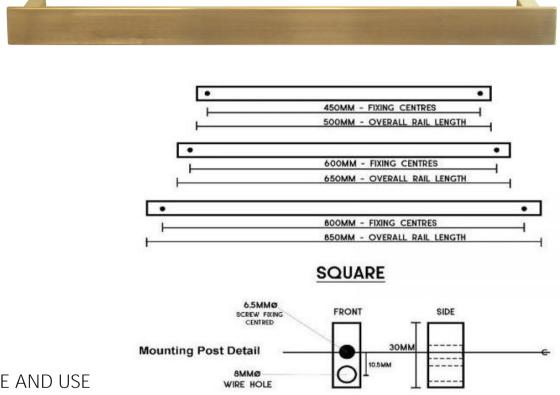

## Towel Rail Single Bar Square 12V 650mm

## RTSBSO650BG Towel Rail Single Bar Square 12V 650mm Brushed Gold

The Code electric towel bar with square mounting posts offer a unique collection focused on contemporary, geometric lines. Offering pure flexibility in the number and positioning of the rails, they can be installed in multiples (sold separately) and connected in parallel to a common low voltage transformer (also sold separately). Complementing any surrounding of square and round fixtures, making it adaptable to any bathroom setting. The concealed electrical connection is IP45 rated, can be orientated left or right hand and is manufactured and tested to AS/NZS 60335.2.43.