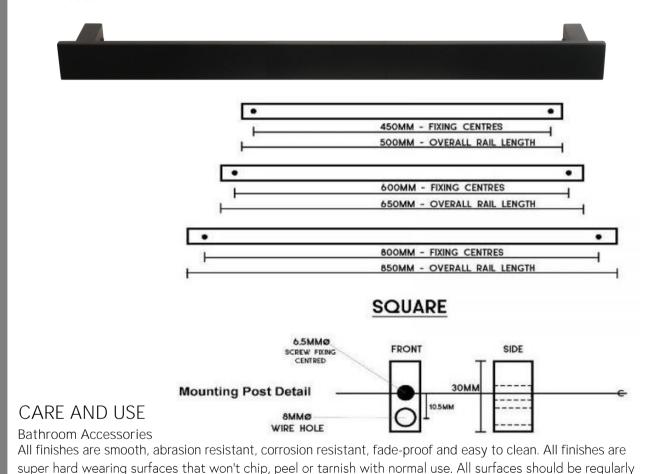

## Towel Rail Single Bar Square 12V 650mm

## RTSBSO650BL

Towel Rail Single Bar Square 12V 650mm Satin Black

The Code electric towel bar with square mounting posts offer a unique collection focused on contemporary, geometric lines. Offering pure flexibility in the number and positioning of the rails, they can be installed in multiples (sold separately) and connected in parallel to a common low voltage transformer (also sold separately). Complementing any surrounding of square and round fixtures, making it adaptable to any bathroom setting. The concealed electrical connection is IP45 rated, can be orientated left or right hand and is manufactured and tested to AS/NZS 60335.2.43.