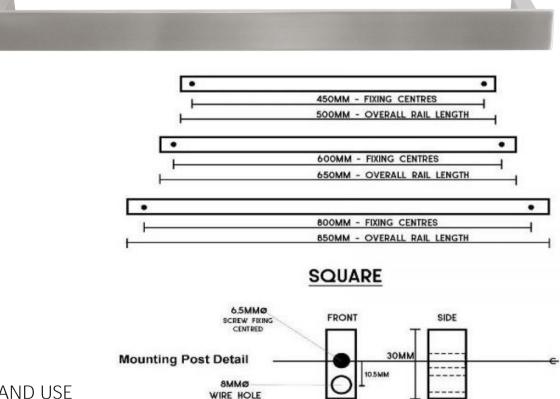

## Towel Rail Single Bar Square 12V 650mm

#### RTSBSQ650BS

Towel Rail Single Bar Square 12V 650mm Brushed Stainless

The Code electric towel bar with square mounting posts offer a unique collection focused on contemporary, geometric lines. Offering pure flexibility in the number and positioning of the rails, they can be installed in multiples (sold separately) and connected in parallel to a common low voltage transformer (also sold separately). Complementing any surrounding of square and round fixtures, making it adaptable to any bathroom setting. The concealed electrical connection is IP45 rated, can be orientated left or right hand and is manufactured and tested to AS/NZS 60335.2.43.