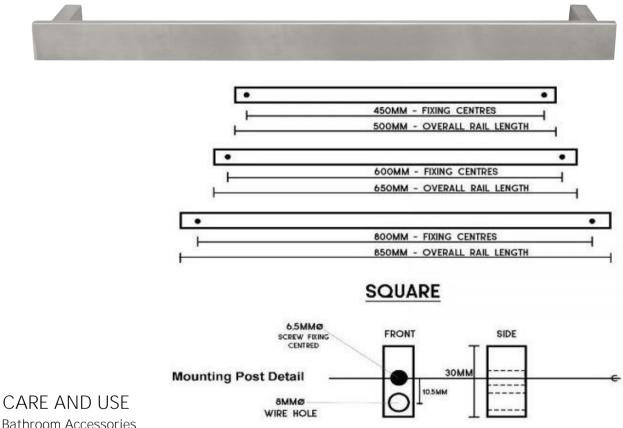

## Towel Rail Single Bar Square 12V 650mm

## RTSBSO650CP

Towel Rail Single Bar Square 12V 650mm Chrome

The Code electric towel bar with square mounting posts offer a unique collection focused on contemporary, geometric lines. Offering pure flexibility in the number and positioning of the rails, they can be installed in multiples (sold separately) and connected in parallel to a common low voltage transformer (also sold separately). Complementing any surrounding of square and round fixtures, making it adaptable to any bathroom setting. The concealed electrical connection is IP45 rated, can be orientated left or right hand and is manufactured and tested to AS/NZS 60335.2.43.