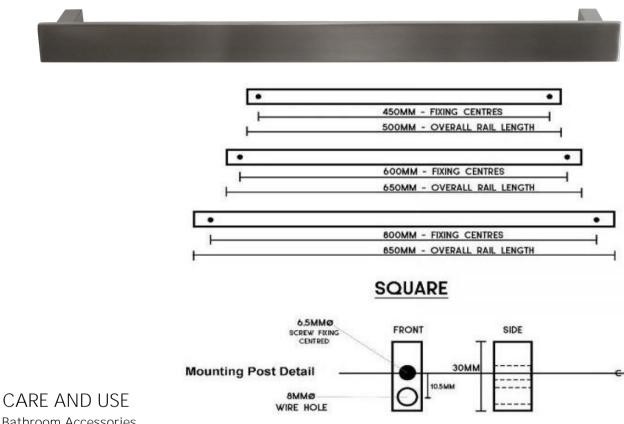

## Towel Rail Single Bar Square 12V 650mm

## RTSBSO650GM

Towel Rail Single Bar Square 12V 650mm Gun Metal

The Code electric towel bar with square mounting posts offer a unique collection focused on contemporary, geometric lines. Offering pure flexibility in the number and positioning of the rails, they can be installed in multiples (sold separately) and connected in parallel to a common low voltage transformer (also sold separately). Complementing any surrounding of square and round fixtures, making it adaptable to any bathroom setting. The concealed electrical connection is IP45 rated, can be orientated left or right hand and is manufactured and tested to AS/NZS 60335.2.43.