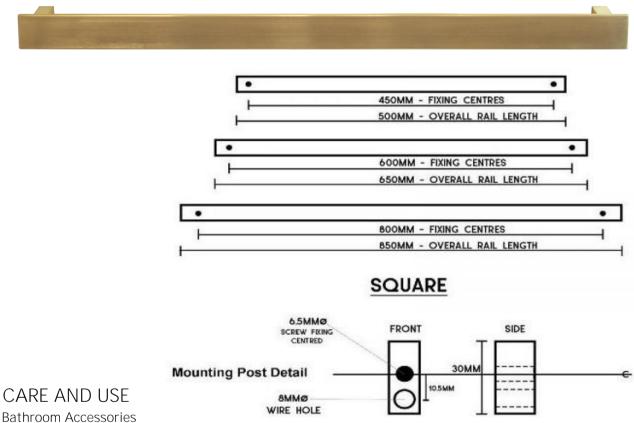

## Towel Rail Single Bar Square 12V 850mm

## RTSBSO850BG

Towel Rail Single Bar Square 12V 850mm Brushed Gold

The Code electric towel bar with square mounting posts offer a unique collection focused on contemporary, geometric lines. Offering pure flexibility in the number and positioning of the rails, they can be installed in multiples (sold separately) and connected in parallel to a common low voltage transformer (also sold separately). Complementing any surrounding of square and round fixtures, making it adaptable to any bathroom setting. The concealed electrical connection is IP45 rated, can be orientated left or right hand and is manufactured and tested to AS/NZS 60335.2.43.