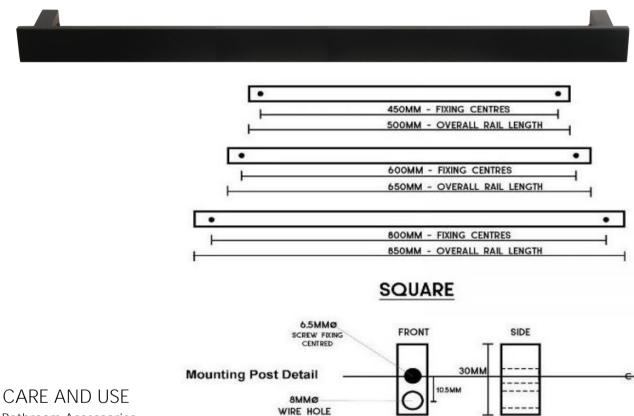

## Towel Rail Single Bar Square 12V 850mm

## RTSBSO850BL

Towel Rail Single Bar Square 12V 850mm Satin Black

The Code electric towel bar with square mounting posts offer a unique collection focused on contemporary, geometric lines. Offering pure flexibility in the number and positioning of the rails, they can be installed in multiples (sold separately) and connected in parallel to a common low voltage transformer (also sold separately). Complementing any surrounding of square and round fixtures, making it adaptable to any bathroom setting. The concealed electrical connection is IP45 rated, can be orientated left or right hand and is manufactured and tested to AS/NZS 60335.2.43.