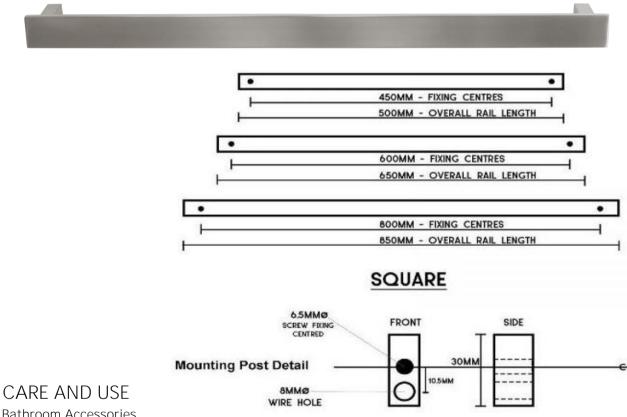

## Towel Rail Single Bar Square 12V 850mm

## RTSBSO850BS

Towel Rail Single Bar Square 12V 850mm Brushed Stainless

The Code electric towel bar with square mounting posts offer a unique collection focused on contemporary, geometric lines. Offering pure flexibility in the number and positioning of the rails, they can be installed in multiples (sold separately) and connected in parallel to a common low voltage transformer (also sold separately). Complementing any surrounding of square and round fixtures, making it adaptable to any bathroom setting. The concealed electrical connection is IP45 rated, can be orientated left or right hand and is manufactured and tested to AS/NZS 60335.2.43.

**Bathroom Accessories** 

All finishes are smooth, abrasion resistant, corrosion resistant, fade-proof and easy to clean. All finishes are super hard wearing surfaces that won't chip, peel or tarnish with normal use. All surfaces should be regularly wiped clean with non scouring, neutral wash solutions.