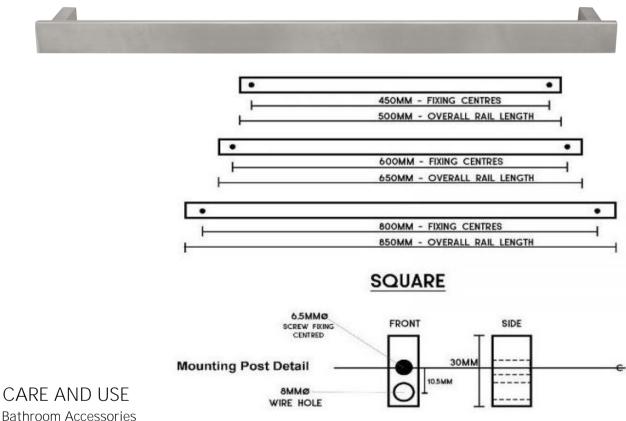

## Towel Rail Single Bar Square 12V 850mm

## RTSBSO850CP

Towel Rail Single Bar Square 12V 850mm Chrome

The Code electric towel bar with square mounting posts offer a unique collection focused on contemporary, geometric lines. Offering pure flexibility in the number and positioning of the rails, they can be installed in multiples (sold separately) and connected in parallel to a common low voltage transformer (also sold separately). Complementing any surrounding of square and round fixtures, making it adaptable to any bathroom setting. The concealed electrical connection is IP45 rated, can be orientated left or right hand and is manufactured and tested to AS/NZS 60335.2.43.