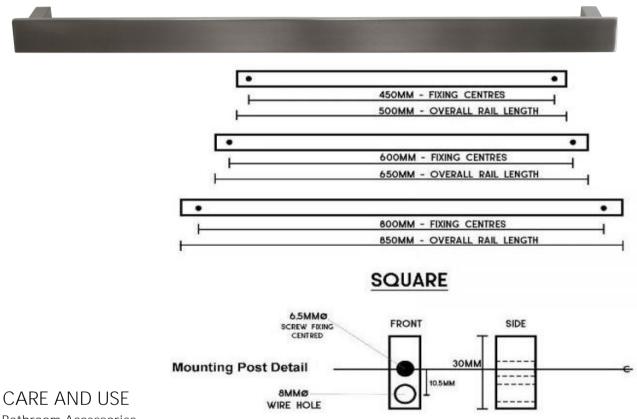

## Towel Rail Single Bar Square 12V 850mm Gun Metal

## RTSBSO850GM

Towel Rail Single Bar Square 12V 850mm Gun Metal

The Code electric towel bar with square mounting posts offer a unique collection focused on contemporary, geometric lines. Offering pure flexibility in the number and positioning of the rails, they can be installed in multiples (sold separately) and connected in parallel to a common low voltage transformer (also sold separately). Complementing any surrounding of square and round fixtures, making it adaptable to any bathroom setting. The concealed electrical connection is IP45 rated, can be orientated left or right hand and is manufactured and tested to AS/NZS 60335.2.43.