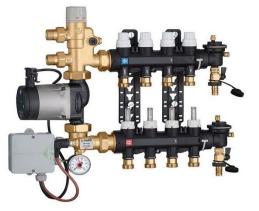

## UF1825F5

Caleffi 6 x Circuit Composite Mixing Manifold

## Features

The Caleffi composite underfloor panels are fully assembled & wired modules ready to slot into the wall. The thermostatically regulated mixing panel is suitable for high temperature heat sources feeding a low temperature underfloor network. The manifolds ensure that the flow to each circuit is regulated precisely and also control the shut-off, venting and manual removal of air from the system.

Manifolds come fully equipped with flow meters, balancing valves, automatic air vent, fill/drain cock, manifold shut off valves and liquid crystal temperature indicators all as standard.