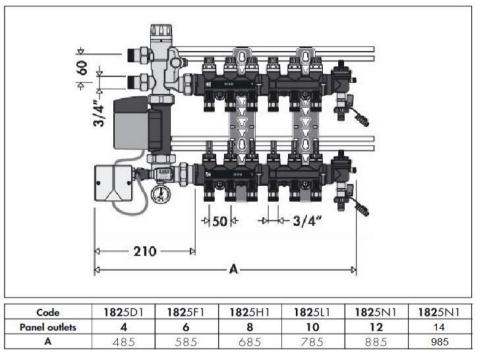

## Technical Specification

Type: Mixing Maximum percentage of glycol: 30% Maximum inlet temperature (°C): 90 Maximum working pressure (Bar): 4 Pipe to manifold connectors: 16x2mm Panel circuit outlet coupler: 3/4" M Pipe outlet centres (mm): 50 Primary circuit centres (mm): 60