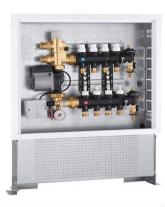

## Features

The Caleffi composite underfloor panels are fully assembled & wired, modules in cabinet ready to slot into the wall. The thermostatically regulated mixing panel is suitable for high temperature heat sources feeding a low temperature underfloor network. The manifolds ensure that the flow to each circuit is regulated precisely and also control the shut-off, venting and manual removal of air from the system.

Manifolds come fully equipped with flow meters, balancing valves, automatic air vent, fill/drain cock, manifold shut off valves and liquid crystal temperature indicators all as standard.