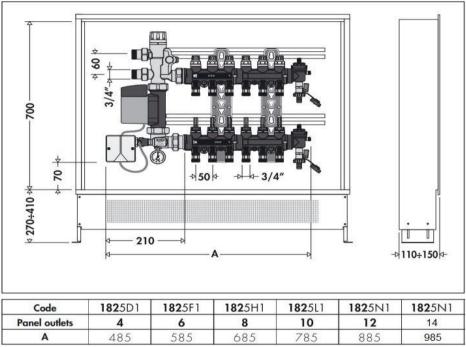

## Technical Specification

Type: Mixing Maximum percentage of glycol: 30% Maximum inlet temperature (°C): 90 Maximum working pressure (Bar): 4 Pipe to manifold connectors: 16x2mm Panel circuit outlet coupler: 3/4" M Pipe outlet centres (mm): 50 Primary circuit centres (mm): 60 Case dimension: 700h x 1000w x 110d