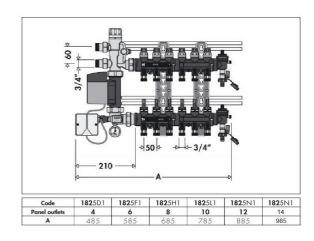

## **Technical Specification**

Type: Mixing

Maximum percentage of glycol: 30% Maximum inlet temperature (°C): 90 Maximum working pressure (Bar): 4 Pipe to manifold connectors: 16x2mm Panel circuit outlet coupler: 3/4" M Pipe outlet centres (mm): 50 Primary circuit centres (mm): 60