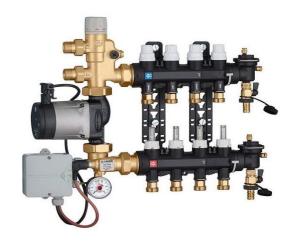

#### UF1825N5

Caleffi 12 x Circuit Composite Mixing Manifold

### Features

The Caleffi composite underfloor panels are fully assembled & wired modules ready to slot into the wall. The thermostatically regulated mixing panel is suitable for high temperature heat sources feeding a low temperature underfloor network. The manifolds ensure that the flow to each circuit is regulated precisely and also control the shut-off, venting and manual removal of air from the system.

Manifolds come fully equipped with flow meters, balancing valves, automatic air vent, fill/drain cock, manifold shut off valves and liquid crystal temperature indicators all as standard.