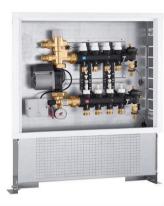

## UF182501

Caleffi 14 x Circuit Composite Mixing Panel

## Features

The Caleffi composite underfloor panels are fully assembled & wired, modules in cabinet ready to slot into the wall. The thermostatically regulated mixing panel is suitable for high temperature heat sources feeding a low temperature underfloor network. The manifolds ensure that the flow to each circuit is regulated precisely and also control the shut-off, venting and manual removal of air from the system.

Manifolds come fully equipped with flow meters, balancing valves, automatic air vent, fill/drain cock, manifold shut off valves and liquid crystal temperature indicators all as standard.