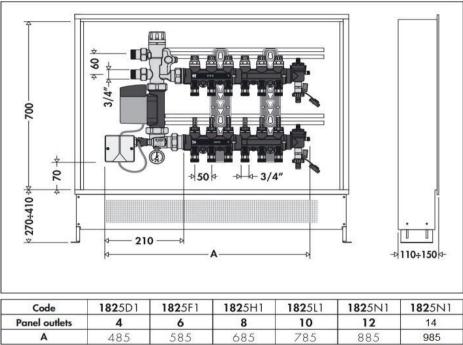

## Technical Specification

Type: Mixing Maximum percentage of glycol: 30% Maximum inlet temperature (°C): 90 Maximum working pressure (Bar): 4 Pipe to manifold connectors: 16x2mm Panel circuit outlet coupler: 3/4" M Pipe outlet centres (mm): 50 Primary circuit centres (mm): 60 Case dimension: 700h x 1200w x 110d