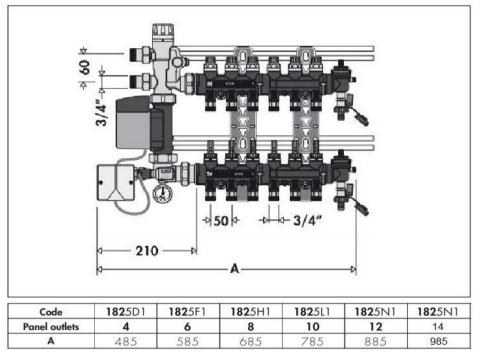

## Technical Specification

Type: Mixing Maximum percentage of glycol: 30% Maximum inlet temperature (°C): 90 Maximum working pressure (Bar): 4 Pipe to manifold connectors: 16x2mm Panel circuit outlet coupler: 3/4" M Pipe outlet centres (mm): 50 Primary circuit centres (mm): 60