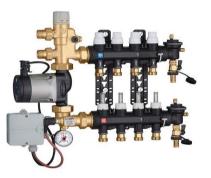

## UF182505

Caleffi 14 x Circuit Composite Mixing Manifold

## Features

The Caleffi composite underfloor panels are fully assembled & wired modules ready to slot into the wall. The thermostatically regulated mixing panel is suitable for high temperature heat sources feeding a low temperature underfloor network. The manifolds ensure that the flow to each circuit is regulated precisely and also control the shut-off, venting and manual removal of air from the system.

Manifolds come fully equipped with flow meters, balancing valves, automatic air vent, fill/drain cock, manifold shut off valves and liquid crystal temperature indicators all as standard.