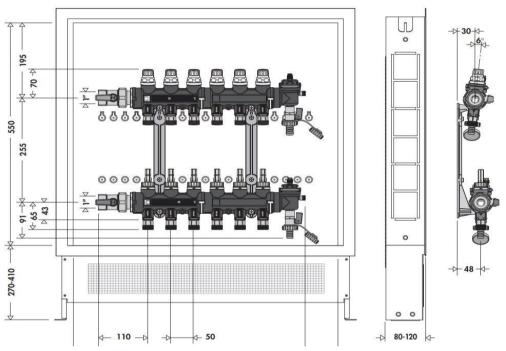

# **Technical Specification**

Type: Distribution

Maximum percentage of glycol: 30% Maximum inlet temperature (°C): 60 Maximum working pressure (Bar): 4 Pipe to manifold connectors: 16x2mm Panel circuit outlet coupler: 1"F Pipe outlet centres (mm): 50 Primary circuit centres (mm): 225

Case dimension: 500h x 600w x 80d

Manifolds come fully equipped with flow meters, balancing valves, automatic air vent, fill/drain cock, manifold shut off valves and liquid crystal temperature indicators all as standard.