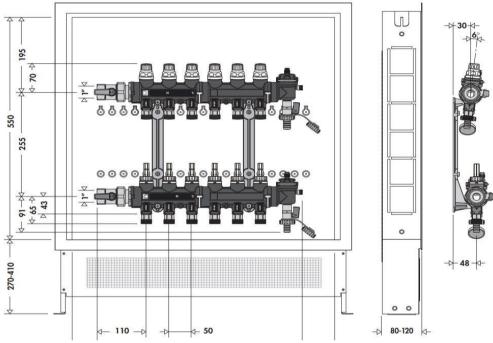

## Technical Specification

Type: Distribution Maximum percentage of glycol: 30% Maximum inlet temperature (°C): 60 Maximum working pressure (Bar): 4 Pipe to manifold connectors: 16x2mm Panel circuit outlet coupler: 1"F Pipe outlet centres (mm): 50 Primary circuit centres (mm): 225 Case dimension: 500h x 600w x 80d