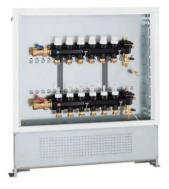

## UF6706F1

Caleffi 6 x Circuit Composite Distribution Panel

## Features

The Caleffi composite underfloor panels are fully assembled, modules in cabinet ready to slot into the wall. The straight distribution panel version is suitable for low temperature heat sources feeding a low temperature underfloor network. The manifolds ensure that the flow to each circuit is regulated precisely and also control the shut-off, venting and manual removal of air from the system.

Manifolds come fully equipped with flow meters, balancing valves, automatic air vent, fill/drain cock, manifold shut off valves and liquid crystal temperature indicators all as standard.