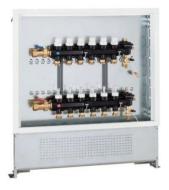

## UF6706H1

Caleffi 8 x Circuit Composite Distribution Panel

## Features

The Caleffi composite underfloor panels are fully assembled, modules in cabinet ready to slot into the wall. The straight distribution panel version is suitable for low temperature heat sources feeding a low temperature underfloor network. The manifolds ensure that the flow to each circuit is regulated precisely and also control the shut-off, venting and manual removal of air from the system.

Manifolds come fully equipped with flow meters, balancing valves, automatic air vent, fill/drain cock, manifold shut off valves and liquid crystal temperature indicators all as standard.