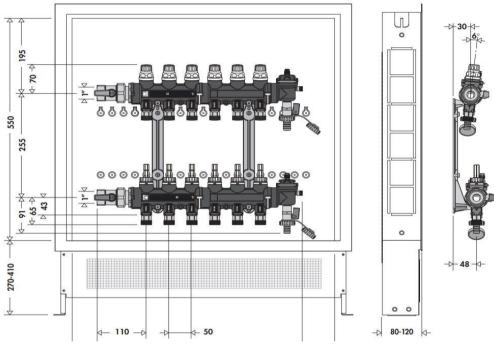

## Technical Specification

Type: Distribution Maximum percentage of glycol: 30% Maximum inlet temperature (°C): 60 Maximum working pressure (Bar): 4 Pipe to manifold connectors: 16x2mm Panel circuit outlet coupler: 1"F Pipe outlet centres (mm): 50 Primary circuit centres (mm): 225 Case dimension: 500h x 800w x 80d

Manifolds come fully equipped with flow meters, balancing valves, automatic air vent, fill/drain cock, manifold shut off valves and liquid crystal temperature indicators all as standard.