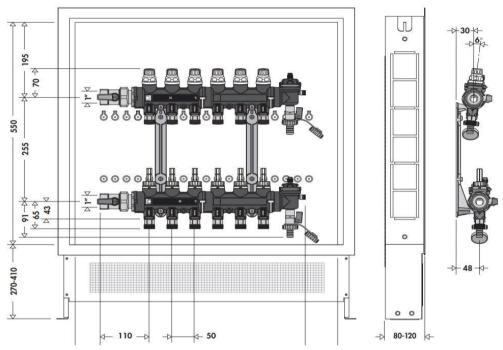

# **Technical Specification**

Type: Distribution

Maximum percentage of glycol: 30% Maximum inlet temperature (°C): 60 Maximum working pressure (Bar): 4 Pipe to manifold connectors: 16x2mm Panel circuit outlet coupler: 1"F Pipe outlet centres (mm): 50 Primary circuit centres (mm): 225

Case dimension: 500h x 800w x 80d

Manifolds come fully equipped with flow meters, balancing valves, automatic air vent, fill/drain cock, manifold shut off valves and liquid crystal temperature indicators all as standard.