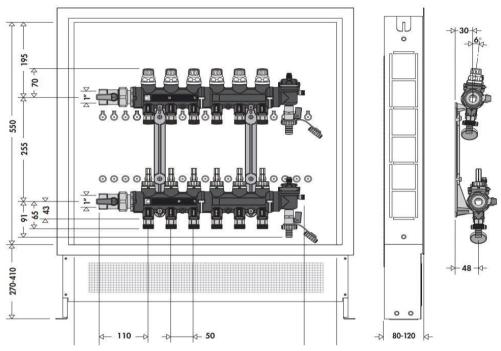

## **Technical Specification**

Type: Distribution

Maximum percentage of glycol: 30% Maximum inlet temperature (°C): 60 Maximum working pressure (Bar): 4 Pipe to manifold connectors: 16x2mm Panel circuit outlet coupler: 1"F Pipe outlet centres (mm): 50 Primary circuit centres (mm): 225

Case dimension: 500h x 800w x 80d