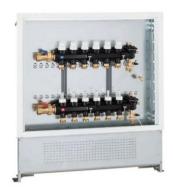

### UF670601

Caleffi 14 x Circuit Composite Distribution Panel

### Features

The Caleffi composite underfloor panels are fully assembled, modules in cabinet ready to slot into the wall. The straight distribution panel version is suitable for low temperature heat sources feeding a low temperature underfloor network. The manifolds ensure that the flow to each circuit is regulated precisely and also control the shut-off, venting and manual removal of air from the system.

Manifolds come fully equipped with flow meters, balancing valves, automatic air vent, fill/drain cock, manifold shut off valves and liquid crystal temperature indicators all as standard.