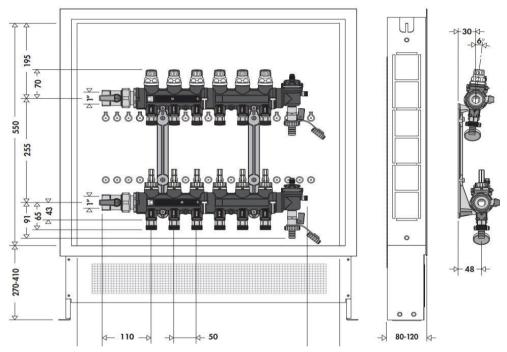

# **Technical Specification**

Type: Distribution

Maximum percentage of glycol: 30%
Maximum inlet temperature (°C): 60
Maximum working pressure (Bar): 4
Pipe to manifold connectors: 16x2mm
Panel circuit outlet coupler: 1"F
Pipe outlet centres (mm): 50
Primary circuit centres (mm): 225
Case dimension: 500h x 1000w x 110d

### Features

The Caleffi composite underfloor panels are fully assembled, modules in cabinet ready to slot into the wall. The straight distribution panel version is suitable for low temperature heat sources feeding a low temperature underfloor network. The manifolds ensure that the flow to each circuit is regulated precisely and also control the shut-off, venting and manual removal of air from the system.

Manifolds come fully equipped with flow meters, balancing valves, automatic air vent, fill/drain cock, manifold shut off valves and liquid crystal temperature indicators all as standard.