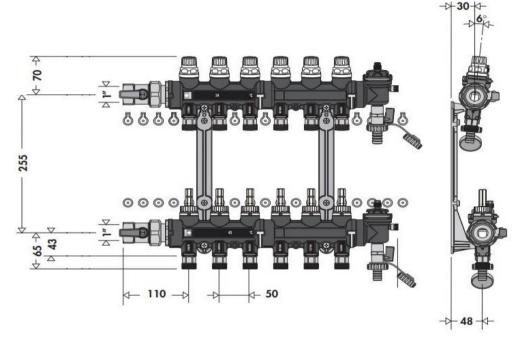

# **Technical Specification**

Type: Distribution

Maximum percentage of glycol: 30% Maximum inlet temperature (°C): 60 Maximum working pressure (Bar): 4 Pipe to manifold connectors: 16x2mm Panel circuit outlet coupler: 1"F Pipe outlet centres (mm): 50

Primary circuit centres (mm): 225