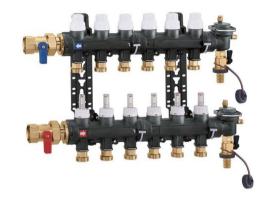

### UF6716F1

Caleffi 6 x Circuit Composite Distribution Manifold

### Features

The Caleffi composite underfloor panels are fully assembled, modules without cabinet ready to slot into the wall. The straight distribution panel version is suitable for low temperature heat sources feeding a low temperature underfloor network. The manifolds ensure that the flow to each circuit is regulated precisely and also control the shut-off, venting and manual removal of air from the system.

Manifolds come fully equipped with flow meters, balancing valves, automatic air vent, fill/drain cock, manifold shut off valves and liquid crystal temperature indicators all as standard.