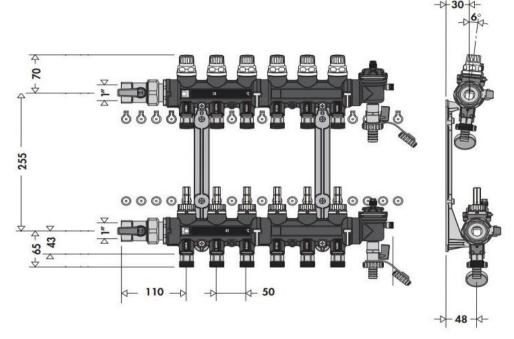

# **Technical Specification**

Type: Distribution

Maximum percentage of glycol: 30% Maximum inlet temperature (°C): 60 Maximum working pressure (Bar): 4 Pipe to manifold connectors: 16x2mm Panel circuit outlet coupler: 1"F Pipe outlet centres (mm): 50 Primary circuit centres (mm): 225