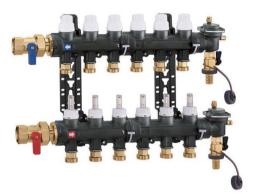

## UF6716H1

Caleffi 8 x Circuit Composite Distribution Manifold

## Features

The Caleffi composite underfloor panels are fully assembled, modules without cabinet ready to slot into the wall. The straight distribution panel version is suitable for low temperature heat sources feeding a low temperature underfloor network. The manifolds ensure that the flow to each circuit is regulated precisely and also control the shut-off, venting and manual removal of air from the system.

Manifolds come fully equipped with flow meters, balancing valves, automatic air vent, fill/drain cock, manifold shut off valves and liquid crystal temperature indicators all as standard.