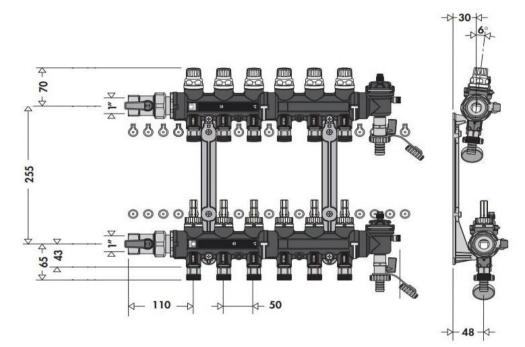

## Technical Specification

Type: Distribution Maximum percentage of glycol: 30% Maximum inlet temperature (°C): 60 Maximum working pressure (Bar): 4 Pipe to manifold connectors: 16x2mm Panel circuit outlet coupler: 1"F Pipe outlet centres (mm): 50 Primary circuit centres (mm): 225