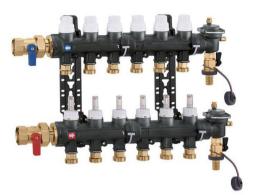

## Features

The Caleffi composite underfloor panels are fully assembled, modules without cabinet ready to slot into the wall. The straight distribution panel version is suitable for low temperature heat sources feeding a low temperature underfloor network. The manifolds ensure that the flow to each circuit is regulated precisely and also control the shut-off, venting and manual removal of air from the system.

Manifolds come fully equipped with flow meters, balancing valves, automatic air vent, fill/drain cock, manifold shut off valves and liquid crystal temperature indicators all as standard.