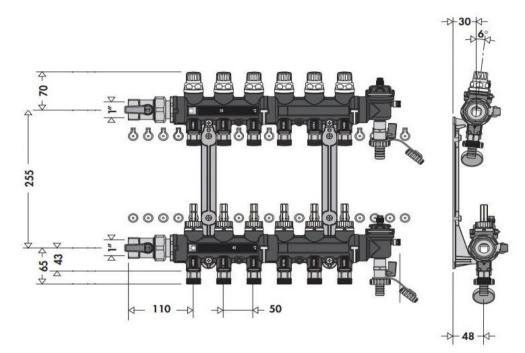

## Technical Specification

Type: Distribution Maximum percentage of glycol: 30% Maximum inlet temperature (°C): 60 Maximum working pressure (Bar): 4 Pipe to manifold connectors: 16x2mm Panel circuit outlet coupler: 1"F Pipe outlet centres (mm): 50 Primary circuit centres (mm): 225