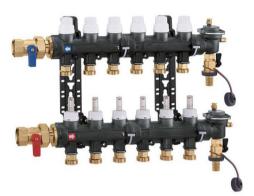

## UF6716N1

Caleffi 12 x Circuit Composite Distribution Manifold

## Features

The Caleffi composite underfloor panels are fully assembled, modules without cabinet ready to slot into the wall. The straight distribution panel version is suitable for low temperature heat sources feeding a low temperature underfloor network. The manifolds ensure that the flow to each circuit is regulated precisely and also control the shut-off, venting and manual removal of air from the system.

Manifolds come fully equipped with flow meters, balancing valves, automatic air vent, fill/drain cock, manifold shut off valves and liquid crystal temperature indicators all as standard.