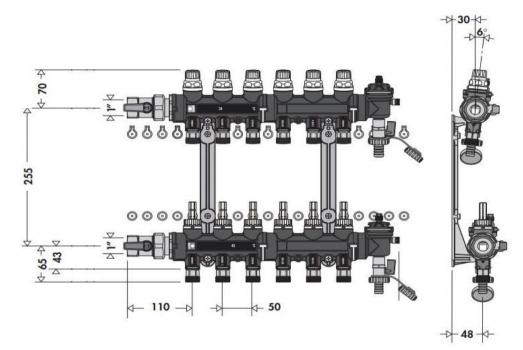

## Technical Specification

Type: Distribution Maximum percentage of glycol: 30% Maximum inlet temperature (°C): 60 Maximum working pressure (Bar): 4 Pipe to manifold connectors: 16x2mm Panel circuit outlet coupler: 1"F Pipe outlet centres (mm): 50 Primary circuit centres (mm): 225

Manifolds come fully equipped with flow meters, balancing valves, automatic air vent, fill/drain cock, manifold shut off valves and liquid crystal temperature indicators all as standard.