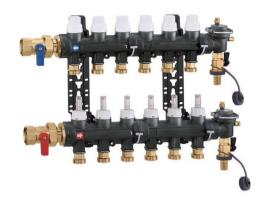

### UF6716O1

Caleffi 14 x Circuit Composite Distribution Manifold

### Features

The Caleffi composite underfloor panels are fully assembled, modules without cabinet ready to slot into the wall. The straight distribution panel version is suitable for low temperature heat sources feeding a low temperature underfloor network. The manifolds ensure that the flow to each circuit is regulated precisely and also control the shut-off, venting and manual removal of air from the system.

Manifolds come fully equipped with flow meters, balancing valves, automatic air vent, fill/drain cock, manifold shut off valves and liquid crystal temperature indicators all as standard.