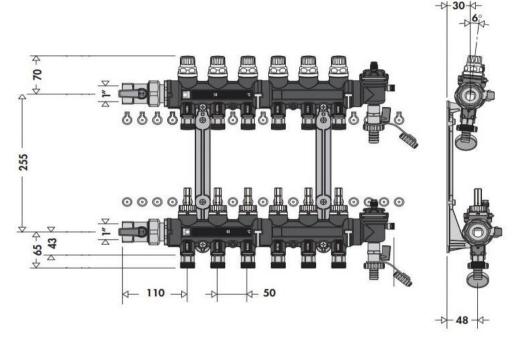

# **Technical Specification**

Type: Distribution

Maximum percentage of glycol: 30% Maximum inlet temperature (°C): 60 Maximum working pressure (Bar): 4 Pipe to manifold connectors: 16x2mm Panel circuit outlet coupler: 1"F Pipe outlet centres (mm): 50 Primary circuit centres (mm): 225

Manifolds come fully equipped with flow meters, balancing valves, automatic air vent, fill/drain cock, manifold shut off valves and liquid crystal temperature indicators all as standard.