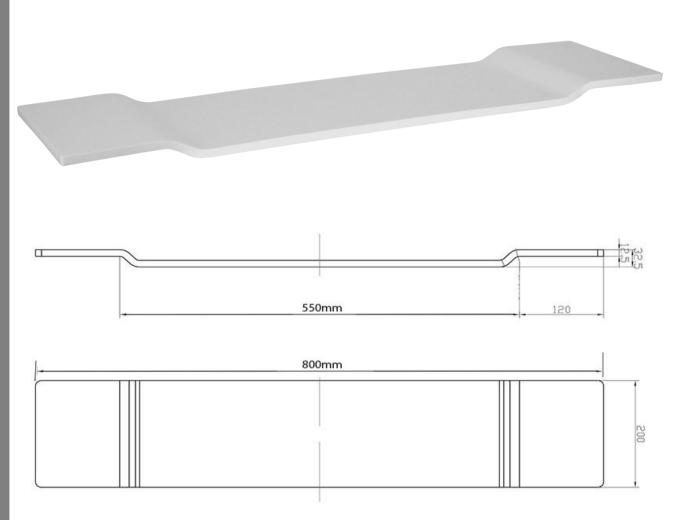

## iStone 800mm Bath Tray

WD01109MW

iStone 800mm Bath Tray Matte White

iStone 800mm bath tray in matte white stone resin. 800mm wide x 200mm deep