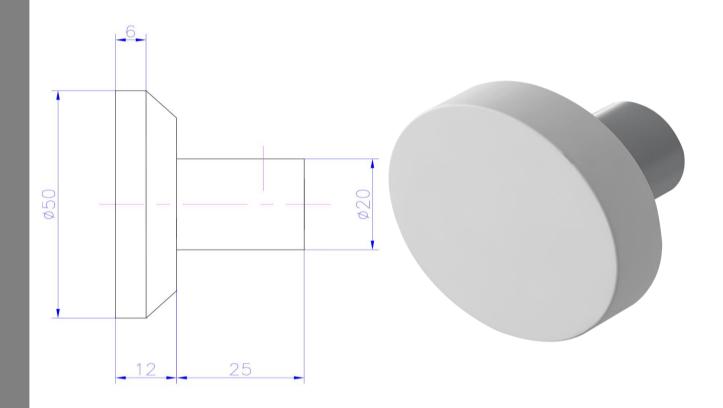

## WD01151MW

iStone Round Robe Hook Matte White

Wall mounted round 50mm robe hook in matte white. Made from solid surface engineered stone