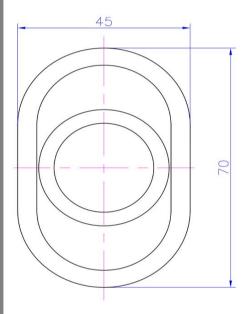

## iStone Oval Robe Hook

## Specifications

Wall mounted oval robe hook in matte white. 70mm x 45mm Made from solid surface engineered stone