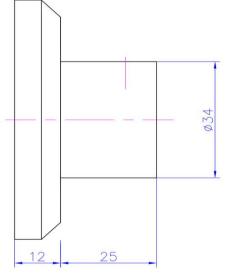

## iStone Oval Robe Hook

## Specifications

Wall mounted oval robe hook in matte white. 70mm x 45mm Made from solid surface engineered stone