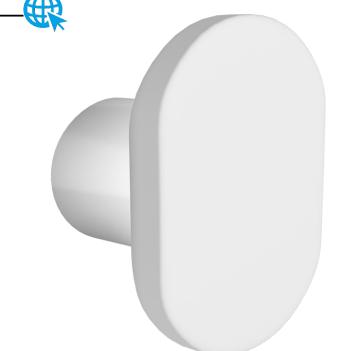

## iStone Oval Robe Hook

## Specifications

Wall mounted oval robe hook in matte white. 70mm x 45mm Made from solid surface engineered stone