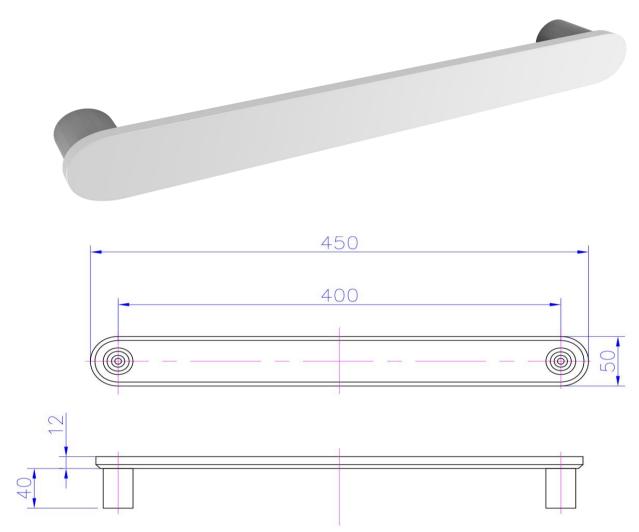

## WD01154MW

iStone Towel Rail 450mm Matte White

Wall mounted towel rail 450mm length in matte white Made from solid surface engineered stone