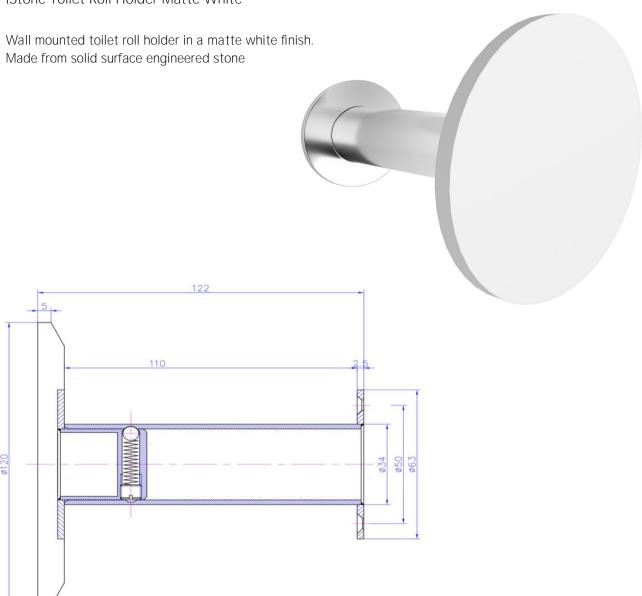

## WD01158MW

iStone Toilet Roll Holder Matte White



## CARE AND USE

iStone Composite Stone

iStone composite stone products should be wiped clean regularly and are best cleaned with cream or mild abrasive cleaners. Do not use harsh abrasives on the basin surfaces.

## LIMITED PRODUCT WARRANTIES

To be read in conjunction with and subject to all terms and conditions contained in the Waterware 'Producer Statement' available on-line (http://www.waterware.co.nz/media-downloads) From date of purchase, Waterware Services warrants products from the following categories to be free from manufacturing defect subject to exclusions (if applicable):

| Category    | Domestic Installations  | Commercial Installations | Exclusions | Wels         |
|-------------|-------------------------|--------------------------|------------|--------------|
| Accesso