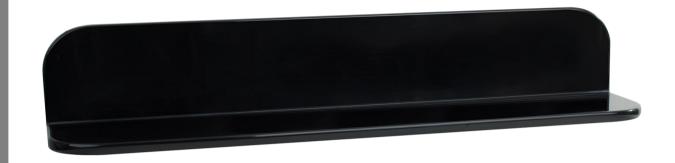

## iStone Flippable Shelf

WD0141BL

iStone Flippable 600mm Shelf Gloss Black

iStone 600mm sturdy gloss black stone resin shelf.

Can be flipped so the wall mount surface is above or below the shelf.

Comes with concealed wall mounting brackets. 600mm long x 120mm deep