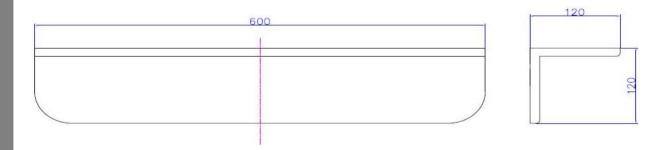

## iStone Flippable Shelf

WD0141BL

iStone Flippable 600mm Shelf Gloss Black

iStone 600mm sturdy gloss black stone resin shelf.

Can be flipped so the wall mount surface is above or below the shelf.

Comes with concealed wall mounting brackets. 600mm long x 120mm deep