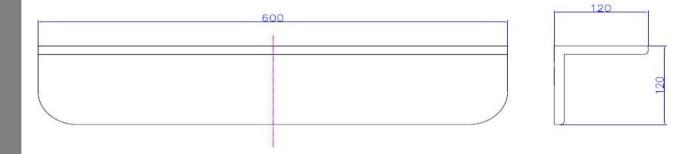

## iStone Flippable Shelf

Specifications

iStone 600mm sturdy gloss white stone resin shelf. Can be flipped so the wall mount surface is above or below the shelf.

Comes with concealed wall mounting brackets. 600mm long x 120mm deep