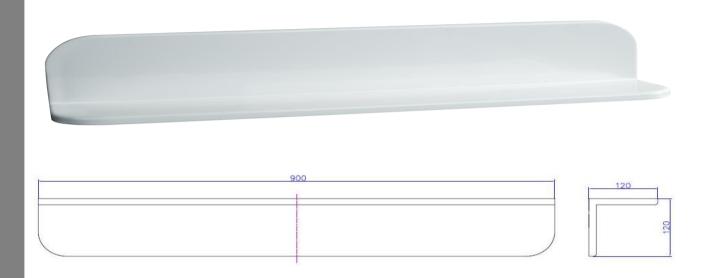

## iStone Flippable Shelf

WD0142WH

iStone Flippable 900mm Shelf Gloss White

iStone 900mm sturdy gloss black stone resin shelf.

Can be flipped so the wall mount surface is above or below the shelf

Comes with concealed wall mounting brackets. 900mm long x 120mm deep