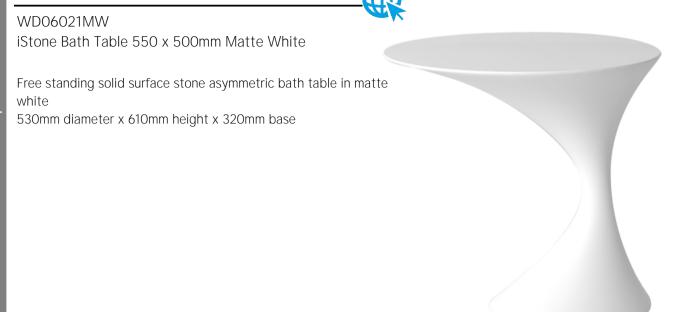

## iStone Bath Table





## CARE AND USE

iStone Composite Stone

iStone composite stone products should be wiped clean regularly and are best cleaned with cream or mild abrasive cleaners. Do not use harsh abrasives on the basin surfaces.

## LIMITED PRODUCT WARRANTIES

To be read in conjunction with and subject to all terms and conditions contained in the Waterware 'Producer Statement' available on-line (http://www.waterware.co.nz/media-downloads) From date of purchase, Waterware Services warrants products from the following categories to be free from manufacturing defect subject to exclusions (if applicable):

| Category    | Domestic Installations  | Commercial Installations | Exclusions | Wels         |
|-------------|-------------------------|--------------------------|------------|--------------|
| Acces