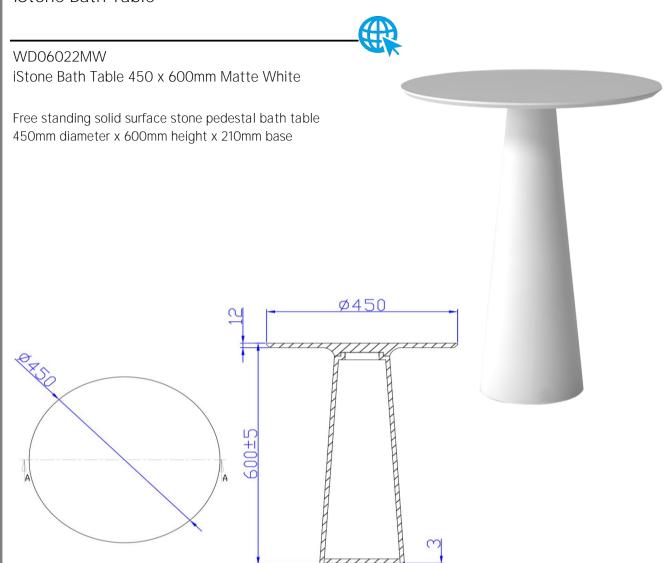

## iStone Bath Table



## CARE AND USE

iStone Composite Stone

iStone composite stone products should be wiped clean regularly and are best cleaned with cream or mild abrasive cleaners. Do not use harsh abrasives on the basin surfaces.

Ø210

## LIMITED PRODUCT WARRANTIES

To be read in conjunction with and subject to all terms and conditions contained in the Waterware 'Producer Statement' available on-line (http://www.waterware.co.nz/media-downloads) From date of purchase, Waterware Services warrants products from the following categories to be free from manufacturing defect subject to exclusions (if applicable):

| Category    | Domestic Installations  | Commercial Installations | Exclusions | Wels         |
|-------------|-------------------------|--------------------------|------------|--------------|
| A