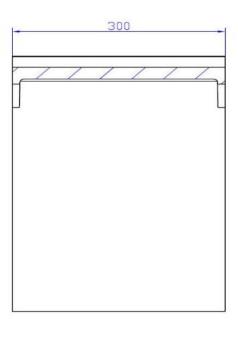

## WD1113WH

iStone Shower Stool Gloss White

iStone shower stool in a sturdy gloss white stone resin.