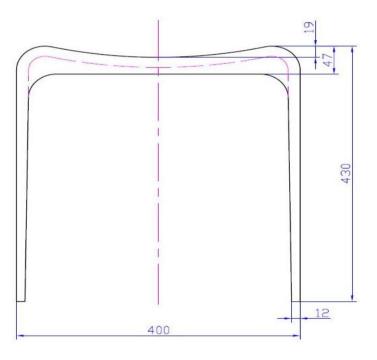

## WD1113WH

iStone Shower Stool Gloss White

iStone shower stool in a sturdy gloss white stone resin.