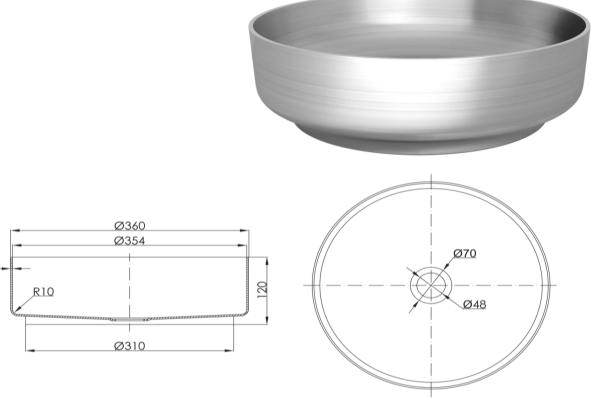

## Verotti Stainless Basin and Clikclak Waste

WD1500BS Verotti Stainless Basin 360 x 120mm Brushed Stainless

Our Verotti basin collection are made from stainless steel with a seamless pressed finish in either gun metal, brushed gold or brushed stainless. Precious metals in the bathroom for designer luxury.

Verotti stainless steel basin in a brushed stainless finish 360mm diameter x 120mm high Made from stainless steel with a seamless pressed finish Comes with a matching coloured clikclak waste